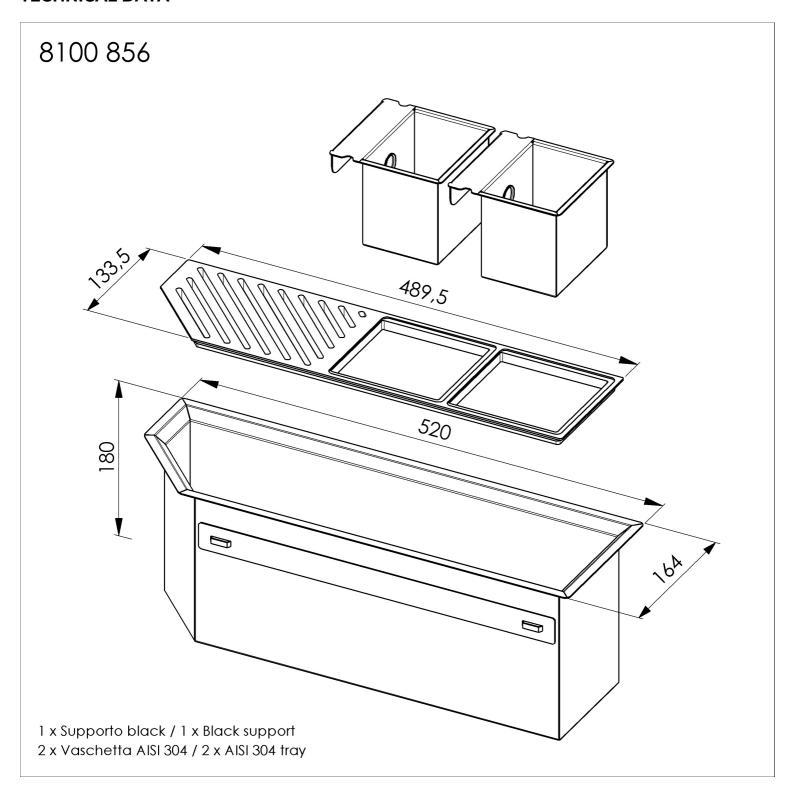

|
| Gun Metal         | The Gun Metal finish is obtained by treating steel with a physical process called PVD (Phisical Vacuum Deposition) which deposits particles of noble metals on the surface. The result is a unique and refined aesthetic effect, and an improvement of the mechanical properties of the steel which is more resistant to impact and scratches. |
| High thickness    | 1mm thick steel. A significant thickness, which guarantees the maximum sturdiness and durability.                                                                                                                                                                                                                                              |



### **TECHNICAL DATA**





## **GALLERY**









### **RECOMMENDED PAIRINGS**



Sink Diade Gun Metal 3028 006



Sink Diade Gun Metal 3028 856