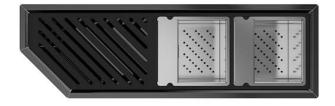

# Diade equipped troughs Gun Metal

Equipped troughs Code: 8100 856

#### **DETAILS**

| Edge/Installation Type | Flush-mount   Top-mount   Undermount |
|------------------------|--------------------------------------|
| Material               | AISI 304 stainless steel             |
| Texture                | Brushed in line                      |
| Finish                 | PVD                                  |
| Coloring               | Gun Metal                            |
| Base                   | 120 cm                               |
| External dimensions    | 520 x 164 mm                         |
| Internal dimensions    | 480 x 124 mm                         |
| Width                  | 52 cm                                |
|                        |                                      |