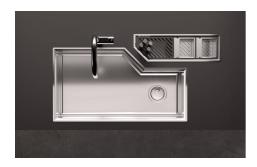

### **RECOMMENDED PAIRINGS**

Sink Diade Gun Metal 3028 006

Sink Diade Gun Metal 3028 856