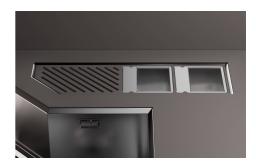

# Diade equipped troughs Gun Metal

Equipped troughs Code: 8100 856

#### **DETAILS**

| Edge/Installation Type | Flush-mount   Top-mount   Undermount |
|------------------------|--------------------------------------|
| Material               | AISI 304 stainless steel             |
| Texture                | Brushed in line                      |
| Finish                 | PVD                                  |
| Coloring               | Gun Metal                            |
| Base                   | 120 cm                               |
| External dimensions    | 520 x 164 mm                         |
| Internal dimensions    | 480 x 124 mm                         |
| Width                  | 52 cm                                |
|                        |                                      |